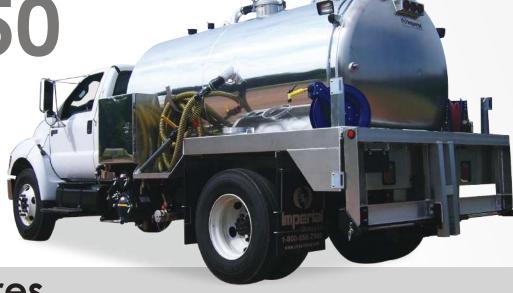

# PTM2150 Features

#### **Aluminum Construction**

5454 aluminum alloy 66" diameter heads

### **Two Compartment Tanks**

1600 gallon wastewater compartment 550 gallon fresh water compartment

# **Chassis Features**

25,999 GVWR Automatic transmission Cruise control Power windows and locks Air conditioning Tilt steering wheel AM/FM radio 4x2

pol-E-vent Tool Box