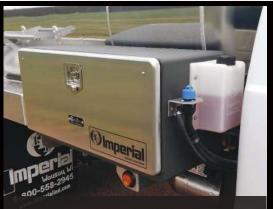

#### **Tool Boxes**

30" x 18" x 30" pol-E-vent tool boxes One each on driver and passenger side