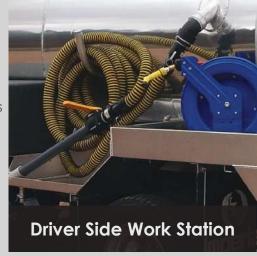

#### **Dual Sided Service**

Drop down work station driver side Top fill with 30' of suction hose Poly suction wand Optional 50' suction hose