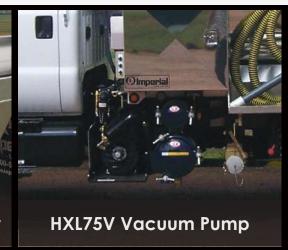

### Masport HXL75V

Plug and Play 230 CFM vacuum pump Optional HXL4V & NVE304 vacuum pump Aluminum tool boxes optional